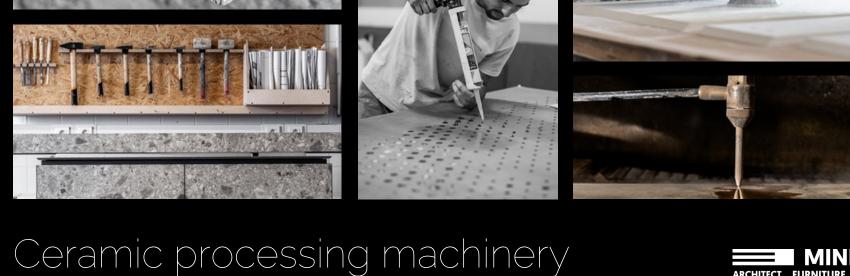

#### Clamping beam board divider

Homag Sawteq B-200 (HPP200/43/43

#### Edge banding machine

Homag, Edgeteq (Ambition 1440 Edition) **Curved edge banding machine** Homag, Edgeteq T-200

Edge milling machine

Homag, Edgeteq T-100

### CNC machining center

Homag, Centrateq P-110 (Venture BGM110/31/K)

#### CNC controlled drilling and grooving machine Homag, Drillteq D200 (ABD 050/12/D)

**Cutter circular saw** Altendorf WA 80

5-axis water jet cutter

CNC controlled stone milling machine

Formatting circular saw

Column rotary crane with vacuum lifter

Comege with 500 kg BestOf Vacuum lift

Forklift

Jungheinrich TFG S50 - Nominal load capacity 5000 kg